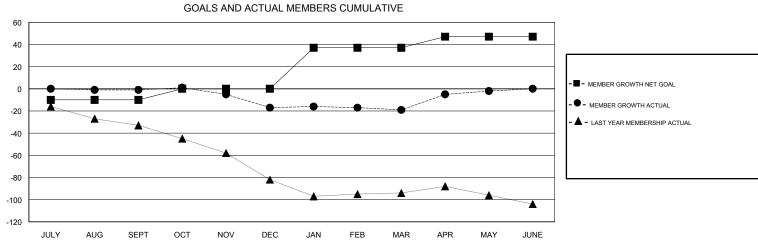

## MAHESH CHITNIS **LOCATION MARYLAND GMT CA** Clubs Members RESULTS FOR 2018-2019 RESULTS FOR 2018-2019 NEW CLUBS NEW CLUB GOAL DROPPED CLUBS MEMBER GROWTH NET MEMBER GROWTH DROPPED QUARTER QUARTER GOAL ACTUAL MEMBERS ACTUAL (including transfers) 0 0 0 -10 18 14 JULY/AUG/SEPT JULY/AUG/SEPT 0 10 20 33 OCT/NOV/DEC OCT/NOV/DEC 0 1 0 37 16 14 JAN/FEB/MAR JAN/FEB/MAR 0 0 0 29 10 12 APR/MAY/JUNE APR/MAY/JUNE